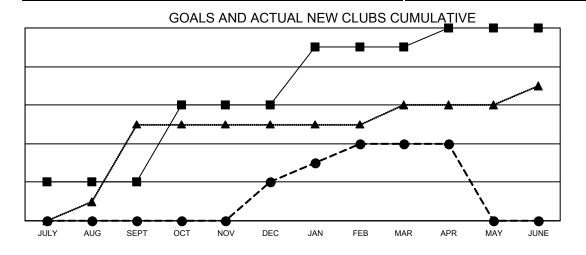

- CURRENT YEAR GOALS FOR NEW CLUBS

- CURRENT YEAR ACTUAL NEW CLUBS

- LAST YEAR ACTUAL NEW CLUBS