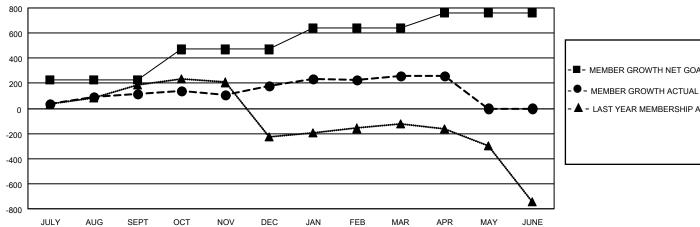

## GOALS AND ACTUAL MEMBERS CUMULATIVE

| - | MEMBER | <b>GROWTH</b> | NET GOAL |
|---|--------|---------------|----------|

- LAST YEAR MEMBERSHIP ACTUAL

| DROPPED CLUBS: 5               |     | 170 CLUBS OF 298 ADDED 1 OR MORE<br>NEW MEMBERS | GENDER DISTRIBUTION             |                |     |
|--------------------------------|-----|-------------------------------------------------|---------------------------------|----------------|-----|
|                                |     |                                                 | MALE                            | 3,844 (51.17%) |     |
|                                |     |                                                 | FEMALE                          | 3,668 (48.83%) |     |
| DROPPED MEMBERS                |     |                                                 |                                 |                |     |
| DECEASED                       | 24  | CLICK HERE FOR CUMULATIVE                       | TOTAL FAMILY UNIT MEMBERS       |                | 470 |
| CLUB CANCELLED 21<br>OTHER 506 |     | MEMBERSHIP DATA                                 | FAMILY MEMBERS PAYING HALF DUES |                |     |
|                                |     |                                                 |                                 |                | 256 |
| TOTAL                          | 551 |                                                 | 0000                            |                |     |